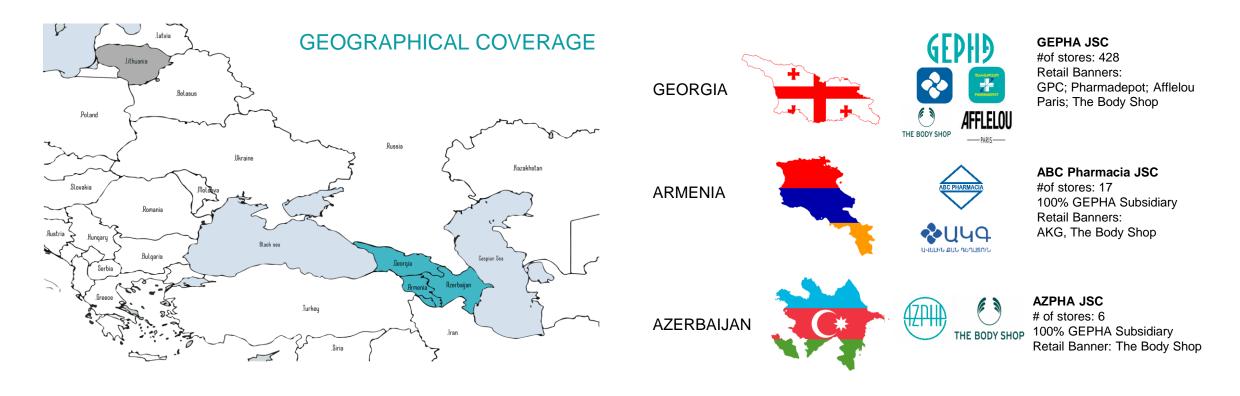

### INTRODUCING GEPHA - GEOGRAPHICAL COVERAGE

GEPHA JSC is the largest pharmaceuticals retailer and wholesaler in the country, with a c.35% market share by revenue. The business consists of retail pharmacy chain and a wholesale business which sells and supplies pharmaceuticals and parapharmacy goods to the partners all over the country.

The Body Shop is a British cosmetics, skin care and perfume company having presence in more than 65 countries worldwide.

GEPHA has master franchise for Caucasus Region and actively develops SIS business model alongside with brand's stand-alone stores. Currently GEPHA operates 2 standalone stores in Yerevan, Armenia and 6 standalone stores of the brand in Baku, Azerbaijan.

GEPHA has master franchise for Caucasus Region and firstly introduced Afflelou Optics in Georgia with stand-alone shop followed by SIS business models within GPC pharmacies.

|            | Shop type    | Y2025 |
|------------|--------------|-------|
| GEORGIA    | Stand Alone  | 5     |
|            | Shop-In-Shop | 3     |
|            | Basket Wall  | 41    |
| ARMENIA    | Stand Alone  | -     |
|            | Shop-In-Shop | 11    |
| AZERBAIJAN | Stand Alone  | -     |
|            | Shop-In-Shop | -     |