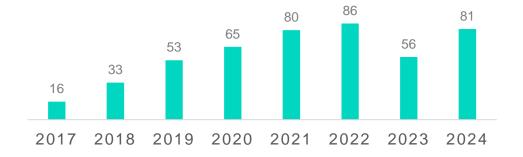

### Revenue and EBITDA 862 824 790 782 679 615 519 450 81 82 72 77 80 65 52 2017 2018 2019 2020 2021 2022 2023 2024 ■ Revenue GEL mln ■ EBITDA GEL mIn